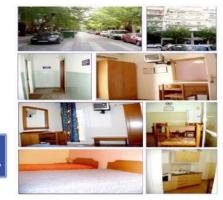

#### Location:

The Gold Coast IPA House is a self-catering Unit located within the Grande Florida Resort, Redondo Drive, Miami, Queensland – 1.5 hours drive from Brisbane. The Resort has some 300 units and is located on the beachfront at Miami. The location is basically at the centre of the Gold Coast, only some six kilometres south of Surfers Paradise.

#### • Accommodation:

The IPA Unit itself has two bedrooms, the main bedroom having a private ensuite. The lounge/dining area is quite open and cool and leads out onto a private balcony overlooking the pools. Air conditioning is provided with ceiling fans are throughout. TV and DVD players are located within, both in the lounge and main bedroom.

The lounge also has a sofa bed which allows the unit to accommodate six people at any time. For larger families extra bedding can be obtained from the Resort Office. There is also a safe in the unit for members to secure valuables.